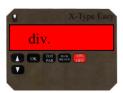

### PARAMETERS

PRESS THE KEY **FOR ABOUT 15 SECONDS**, WHEN YOU ARE IN THE TOTAL WEIGHT MODE.

DIV. (READING DIVISION) WILL APPEAR. CONFIRM WITH THE KEY OK AND WITH THE KEYS SELECT THE REQUIRED VALUE. THE SETTABLE VALUES ARE 1-2-5-10-20-50 kg. CONFIRM WITH THE KEY OK TO SAVE THE VALUE.