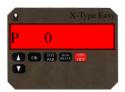

### MANUAL USE

LOAD INTO THE MACHINE THE FIRST PRODUCTS Ex. 350Kg.

THE SCALE SHOEWS THE TOTAL WEIGHT TOT 350

PRESS THE KEY

THE SCALE SHOWS THE PARTIAL WEIGHT P 0

OK TOT BLOK

LOAD INTO THE MACHINE THE SECOND PRODUCT Ex. Es. 200Kg.

THE SCALE SHOWS THE LAST LOADED PARTIAL WEIGHT PRESS THE KEY

THE SCALE SHOWS THE TOTAL WEIGHT TOT 550 THE TOTAL IS THE WEIGHT IN THE MACHINE. PRESS THE KEY THE SCALE SHOWS P 0

LOAD THE THIRD COMPONENT Ex. 600Kg