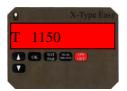

THE SCALE SHOWS THE LAST LOADED PARTIAL WEIGHT

PRESS THE KEY

THE SCALE SHOWS THE TOTAL WEIGHT **TOT 1150** (THE SUM OF THE THREE PRODUCTS LOADED INTO THE MIXER FEEDER WAGON.)

DURING THE SHIFTS IT IS POSSIBLE TO LOCKE THE WEIGHT, BY PRESSING THE KEY BLOK