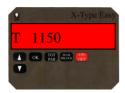

THE SCALE SHOWS THE LAST LOADED PARTIAL WEIGHT

PRESS THE KEY

THE SCALE SHOWS THE TOTAL WEIGHT **TOT 1150** (THE SUM OF THE THREE PRODUCTS LOADED INTO THE MIXER FEEDER WAGON.)

DURING THE SHIFTS IT IS POSSIBLE TO LOCKE THE WEIGHT, BY PRESSING THE KEY BLOK