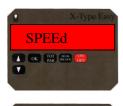

PRESS THE KEY AND SPEED APPEARS. CONFIRM WITH THE KEY OK AND WITH THE KEYS SELECT THE REQUIRED VALUE. THE SETTABLE VALUES GO FROM 1 TO 6 (1 FAST AND 6 SLOW), CONFIRM WITH THE KEY OK, PRESS THE KEY TO RETURN TO THE TOTAL.