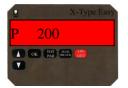

THE SCALE SHOWS THE LAST LOADED PARTIAL WEIGHT PRESS THE KEY

THE SCALE SHOWS THE TOTAL WEIGHT TOT 550 THE TOTAL IS THE WEIGHT IN THE MACHINE. PRESS THE KEY THE SCALE SHOWS P 0

LOAD THE THIRD COMPONENT Ex. 600Kg