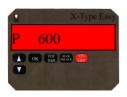

THE SCALE SHOWS THE LAST LOADED PARTIAL WEIGHT PRESS THE KEY

THE SCALE SHOWS THE TOTAL WEIGHT TOT 550 THE TOTAL IS THE WEIGHT IN THE MACHINE. PRESS THE KEY THE SCALE SHOWS P 0

LOAD THE THIRD COMPONENT Ex. 600Kg

THE SCALE SHOWS THE LAST LOADED PARTIAL WEIGHT

PRESS THE KEY

THE SCALE SHOWS THE TOTAL WEIGHT **TOT 1150** (THE SUM OF THE THREE PRODUCTS LOADED INTO THE MIXER FEEDER WAGON.)

DURING THE SHIFTS IT IS POSSIBLE TO LOCKE THE WEIGHT, BY PRESSING THE KEY BLOK