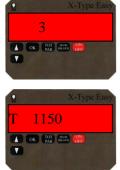

### MANUAL USE

LOAD INTO THE MACHINE THE FIRST PRODUCTS Ex. 350Kg.

THE SCALE SHOEWS THE TOTAL WEIGHT TOT 350

PRESS THE KEY

THE SCALE SHOWS THE PARTIAL WEIGHT P 0

OK TOT BLOK

LOAD INTO THE MACHINE THE SECOND PRODUCT Ex. Es. 200Kg.

THE SCALE SHOWS THE LAST LOADED PARTIAL WEIGHT PRESS THE KEY

THE SCALE SHOWS THE TOTAL WEIGHT TOT 550 THE TOTAL IS THE WEIGHT IN THE MACHINE. PRESS THE KEY THE SCALE SHOWS P 0

LOAD THE THIRD COMPONENT Ex. 600Kg

THE SCALE SHOWS THE LAST LOADED PARTIAL WEIGHT

PRESS THE KEY

THE SCALE SHOWS THE TOTAL WEIGHT **TOT 1150** (THE SUM OF THE THREE PRODUCTS LOADED INTO THE MIXER FEEDER WAGON.)

DURING THE SHIFTS IT IS POSSIBLE TO LOCKE THE WEIGHT, BY PRESSING THE KEY BLOK