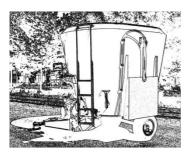

info@lcpese.it www.lcpese.it

### **X-TYPE EASY**



# User's manual







LOAD CELLS

### CHARACTERISTICS

| EC Davas     |                                |
|--------------|--------------------------------|
| FS Range     | 0-99.999                       |
| Divisions    | 1-2-5-10-20-50                 |
| Precision    | < +/-0,015 % F.S.              |
| Linearity    | 0,0012 % F.S.                  |
| Working      |                                |
| temperature  | -10 / +50 °C                   |
| Max humidity | 85 %                           |
| LED Display  | 38mm, 7 segments, Red          |
| Keyboard     | Mechanic                       |
| Power Supply | 9-36 VDC                       |
| Вох          | Aluminum                       |
| Connectors   | Military type : 2 – 5 – 7 Pins |
| Dimensions   | 23 X 18 X h7 cm                |
| Weight