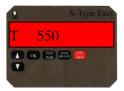

THE SCALE SHOWS THE LAST LOADED PARTIAL WEIGHT PRESS THE KEY

THE SCALE SHOWS THE TOTAL WEIGHT TOT 550 THE TOTAL IS THE WEIGHT IN THE MACHINE. PRESS THE KEY THE SCALE SHOWS P 0

LOAD THE THIRD COMPONENT Ex. 600Kg