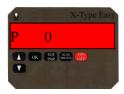

### MANUAL USE

LOAD INTO THE MACHINE THE FIRST PRODUCTS Ex. 350Kg.

THE SCALE SHOEWS THE TOTAL WEIGHT TOT 350

PRESS THE KEY

THE SCALE SHOWS THE PARTIAL WEIGHT P 0

OK TOT BLOK

LOAD INTO THE MACHINE THE SECOND PRODUCT Ex. Es. 200Kg.