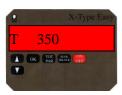

### MANUAL USE

LOAD INTO THE MACHINE THE FIRST PRODUCTS Ex. 350Kg.

THE SCALE SHOEWS THE TOTAL WEIGHT TOT 350

PRESS THE KEY

THE SCALE SHOWS THE PARTIAL WEIGHT P 0

OK TOT BLOK

LOAD INTO THE MACHINE THE SECOND PRODUCT Ex. Es. 200Kg.