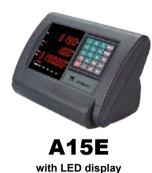

## Standard Function:

- ◆High precision A/D conversion with max. external counts 30000 and min. counting precision 1/10000
- ◆ Call and display inner code to replace weight observing and analysis tolerance
- ◆Able to set up zero-tracking range, zero(auto/manual) range and zero speed
- ◆Accumulation result display
- ◆ Selection of price-computing function or counting function
- ◆Unit weight got by direct inputting or quantity-weight calculation, counting precision auto correction
- ◆XK3190-A15 (LCD display) with selectable backlight mode
- ◆XK3190-A15E(LED display) with selectable power-saving mode
- ◆AC/DC power supply, with built-in rechargeable 6V/4AH battery
- Indicating for battery volume or status
- ◆Alarm for low battery and auto power off at low battery
- ◆Optional of RS232 interface with selectable baud rate
- ◆High-Low alarm (on/off output optional)