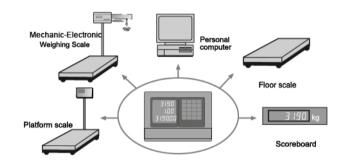

## Introduction

Weighing indicator XK3190-A15 with price-computing and counting function adopts fast speed, high precision  $\Sigma - \Delta$  A/D conversion technology and advanced software technology, widely applied in electronic platform scale, mechanic -electronic scale and so on alike static weighing system equipped with 1~6 load cell.