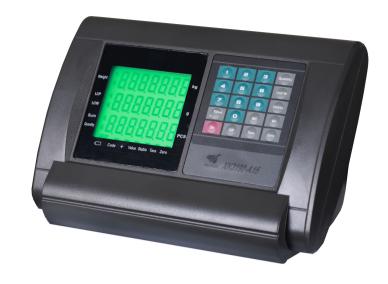

## **Platform Scale Indicator**

With built-in rechargeable battery With LCD display

## Introduction

Weighing indicator XK3190-A15 with price-computing and counting function adopts fast speed, high precision  $\Sigma - \Delta$  A/D conversion technology and advanced software technology, widely applied in electronic platform scale, mechanic -electronic scale and so on alike static weighing system equipped with 1~6 load cell.

## Standard Function:

- ◆High precision A/D conversion with max. external counts 30000 and min. counting precision 1/10000
- ◆ Call and display inner code to replace weight observing and analysis tolerance
- ◆Able to set up zero-tracking range, zero(auto/manual) range and zero speed
- ◆Accumulation result display
- ◆ Selection of price-computing function or counting function
- ◆Unit weight got by direct inputting or quantity-weight calculation, counting precision auto correction
- ◆XK3190-A15 (LCD display) with selectable backlight mode
- ◆XK3190-A15E(LED display) with selectable power-saving mode
- ◆AC/DC power supply, with built-in rechargeable 6V/4AH battery
- Indicating for battery volume or status
- ◆Alarm for low battery and auto power off at low battery
- ◆Optional of RS232 interface with selectable baud rate
- ◆High-Low alarm (on/off output optional)