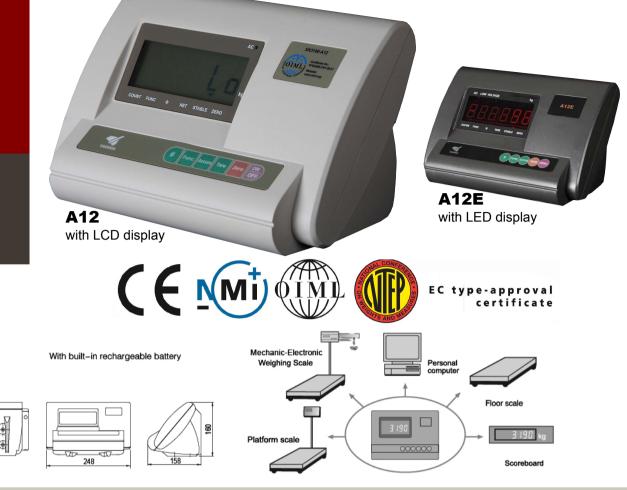

A12

## Introduction:

Weighing indicator XK3190–A12 adopts fast speed, high precision  $\Sigma - \Delta$  A/D conversion technology and special anti–vibration software technology, widely applied in electronic platform scale, electronic floor scale, mechanic–electronic conversion scale and so on alike static weighing system equipped with 1~4 load cell.

## Standard Function:

- ♦ High precision A/D conversion with readability 1/30000
- Call and display inner code to replace weight observing and analysis tolerance
- Special digital filtering technology to strengthen anti-vibration ability
- ◆Able to set up digital filter intensity、range and stable time
- With counting function (unit weight data save protection in case of power off)
- ◆Selectable backlight mode
- ◆Alarm for low battery and auto power off at low battery, with built-in rechargeable 6V/4AH battery
- ◆RS232 interface with selectable baud rate
- Optional of scoreboard interface sending by 20mA current loop
- Enhanced EMC design effectively eliminates EMR disturbance of power supply and outside
- Fourfold cheat-proof by both software and hardware
- ◆Good electric safety performance
- Double power supply design to ensure independence and stability of A/D conversion