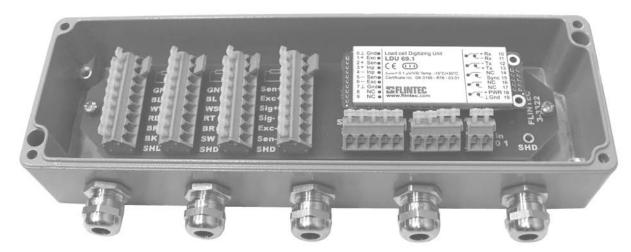

## **Product Description**

The painted aluminium junction box KAL-4 is designed to connect up to 4 load cells in parallel.

In conjunction with the Type LDU xx.x Load Cell Digitizing Unit - a socket on the printed circuit board is prepared for it - KAL-4 gets a fully-fledged digital measurement system. The measurement characteristics corresponds to the characteristics of the selected amplifier.

The connection to peripheral equipment is done by the serial interface (RS422 oder RS485) of the selected amplifier.

**Key Features** 

- Connection for up to 4 load cells
- Rugged industrial aluminium box
- Protection IP66
- Cable connection with clamping terminals
- Corner trimming by exchangeable fixed
- One socket for Type LDU 68.1 /68.2/ 69.1/ 78.1 Load Cell Digitizing Unit

## **Available Accessoires**

- Type LDU 68.1 /68.2 /69.1 /78.1 Load Cell Digitizing Unit
- Setup software (for MS Windows)

B173-Rev0-GB-1(1) Dimensions and specifications are subject to change without notice.