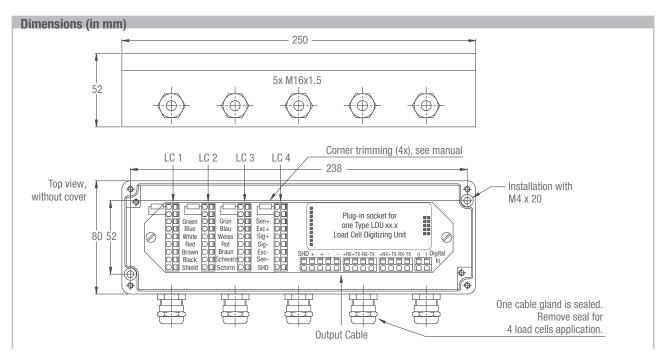

## **Product Description**

The painted aluminium junction box KAL-4 is designed to connect up to 4 load cells in parallel.

In conjunction with the Type LDU xx.x Load Cell Digitizing Unit - a socket on the printed circuit board is prepared for it - KAL-4 gets a fully-fledged digital measurement system. The measurement characteristics corresponds to the characteristics of the selected amplifier.

The connection to peripheral equipment is done by the serial interface (RS422 oder RS485) of the selected amplifier.

**Key Features** 

- Connection for up to 4 load cells
- Rugged industrial aluminium box
- Protection IP66
- Cable connection with clamping terminals
- Corner trimming by exchangeable fixed
- One socket for Type LDU 68.1 /68.2/ 69.1/ 78.1 Load Cell Digitizing Unit